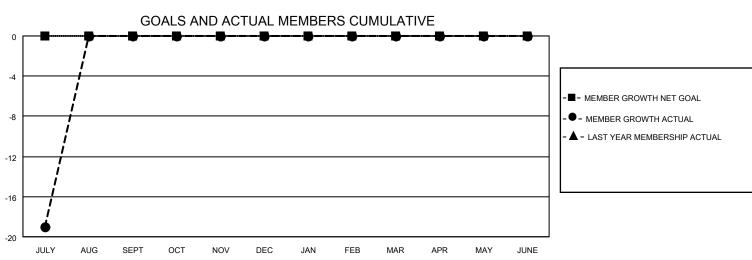

## MONTHLY MEMBERSHIP PROGRESS REPORT

LOCATION NEPAL District 325 P Results as of: 7/31/2022

| Clubs RESULTS FOR 2022-2023 |   |   |   | Members RESULTS FOR 2022-2023 |   |    |    |
|-----------------------------|---|---|---|-------------------------------|---|----|----|
|                             |   |   |   |                               |   |    |    |
| JULY/AUG/SEPT               | 0 | 1 | 0 | JULY/AUG/SEPT                 | 0 | 83 | 97 |
| OCT/NOV/DEC                 | 0 | 0 | 0 | OCT/NOV/DEC                   | 0 | 0  | 0  |
| JAN/FEB/MAR                 | 0 | 0 | 0 | JAN/FEB/MAR                   | 0 | 0  | 0  |
| APR/MAY/JUNE                | 0 | 0 | 0 | APR/MAY/JUNE                  | 0 | 0  | 0  |

## GOALS AND ACTUAL NEW CLUBS CUMULATIVE

| DROPPED CLUBS: 0 |    | 24 CLUBS OF 185 ADDED 1 OR<br>MORE NEW MEMBERS | GENDER DISTRIBUTION                   |                |  |
|------------------|----|------------------------------------------------|---------------------------------------|----------------|--|
|                  |    | MORE NEW MEMBERS                               | MALE 3,292 (71.82%)                   |                |  |
|                  |    |                                                | FEMALE                                | 1,292 (28.18%) |  |
| DROPPED MEMBERS  |    |                                                | NON BINARY                            | 0 (0.00%)      |  |
|                  |    |                                                | PREFER NOT TO ANSWER                  | 0 (0.00%)      |  |
| DECEASED         | 3  |                                                |                                       | ,              |  |
| CLUB CANCELLED   | 0  | CLICK HERE FOR CUMULATIVE                      | TOTAL FAMILY UNIT MEMBERS             | 4,189          |  |
| OTHER            | 94 | MEMBERSHIP DATA                                |                                       |                |  |
| TOTAL            | 97 |                                                | FAMILY MEMBERS PAYING HALF DUES 2,873 |                |  |
|                  |    |                                                |                                       |                |  |