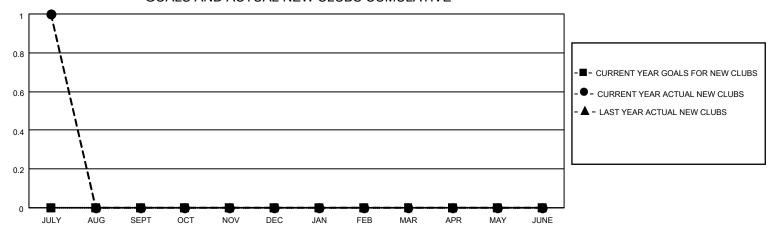

## MONTHLY MEMBERSHIP PROGRESS REPORT

LOCATION NEPAL District 325 P Results as of: 7/31/2022

| Clubs RESULTS FOR 2022-2023 |   |   |   | Members RESULTS FOR 2022-2023 |   |    |    |
|-----------------------------|---|---|---|-------------------------------|---|----|----|
|                             |   |   |   |                               |   |    |    |
| JULY/AUG/SEPT               | 0 | 1 | 0 | JULY/AUG/SEPT                 | 0 | 83 | 97 |
| OCT/NOV/DEC                 | 0 | 0 | 0 | OCT/NOV/DEC                   | 0 | 0  | 0  |
| JAN/FEB/MAR                 | 0 | 0 | 0 | JAN/FEB/MAR                   | 0 | 0  | 0  |
| APR/MAY/JUNE                | 0 | 0 | 0 | APR/MAY/JUNE                  | 0 | 0  | 0  |

## GOALS AND ACTUAL NEW CLUBS CUMULATIVE

| DROPPED CLUBS: 0 |    | 24 CLUBS OF 185 ADDED 1 OR<br>MORE NEW MEMBERS | GENDER DISTRIBUTION                   |                |  |
|------------------|----|------------------------------------------------|---------------------------------------|----------------|--|
|                  |    | MORE NEW MEMBERS                               | MALE 3,292 (71.82%)                   |                |  |
|                  |    |                                                | FEMALE                                | 1,292 (28.18%) |  |
| DROPPED MEMBERS  |    |                                                | NON BINARY                            | 0 (0.00%)      |  |
|                  |    |                                                | PREFER NOT TO ANSWER                  | 0 (0.00%)      |  |
| DECEASED         | 3  |                                                |                                       | ,              |  |
| CLUB CANCELLED   | 0  | CLICK HERE FOR CUMULATIVE                      | TOTAL FAMILY UNIT MEMBERS             | 4,189          |  |
| OTHER            | 94 | MEMBERSHIP DATA                                |                                       |                |  |
| TOTAL            | 97 |                                                | FAMILY MEMBERS PAYING HALF DUES 2,873 |                |  |
|                  |    |                                                |                                       |                |  |